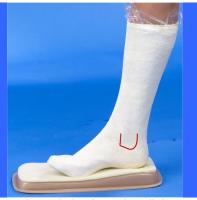

| RICHIE GAUNTLET AFO PRESCRIPTION FORM                                                                                                                                                                 |              |  |                                                                                                                                                                                                                      |                      |              |
|-------------------------------------------------------------------------------------------------------------------------------------------------------------------------------------------------------|--------------|--|----------------------------------------------------------------------------------------------------------------------------------------------------------------------------------------------------------------------|----------------------|--------------|
| 2                                                                                                                                                                                                     | Doctor Name: |  |                                                                                                                                                                                                                      |                      |              |
| <b>Integrity</b> ORTHOTICS                                                                                                                                                                            | Address:     |  |                                                                                                                                                                                                                      |                      |              |
| www.integrityortho.com                                                                                                                                                                                | City:        |  |                                                                                                                                                                                                                      | State:               | Zip:         |
| 19113 63RD AVENUE NE, SUITE 4<br>ARLINGTON WA 98223<br>Toll Free: 1-866-678-4652<br>Phone: 360-435-0703<br>Fax: 360-435-2912                                                                          | ACCT#:       |  |                                                                                                                                                                                                                      |                      |              |
|                                                                                                                                                                                                       | Pt Name:     |  |                                                                                                                                                                                                                      | □ Male □ Female Age: |              |
|                                                                                                                                                                                                       | Height:      |  | Weight:                                                                                                                                                                                                              | Sh                   | noe Size:    |
|                                                                                                                                                                                                       | Shoe Type:   |  |                                                                                                                                                                                                                      | Shoes Enclosed       | : □ Yes □ No |
|                                                                                                                                                                                                       | Cast enclose |  | Left                                                                                                                                                                                                                 | Right                | B/L          |
| PLEASE MARK MEDIAL AND LATERAL MALLEOLI ON NEGATIVE CAST!  CLINICAL INFORMATION                                                                                                                       |              |  |                                                                                                                                                                                                                      |                      |              |
| DIAGNOSIS:  Accommodation location(s): (describe & mark location on cast)                                                                                                                             |              |  |                                                                                                                                                                                                                      |                      |              |
|                                                                                                                                                                                                       |              |  |                                                                                                                                                                                                                      |                      |              |
| Height:  ☐ 7": most versatile height  ☐ 9": for maximal rigidity and control  Arch Suspender:  ☐ Medial (varus force on hindfoot)  ☐ Lateral (valgus force on hindfoot)                               |              |  | or:<br>an<br>Chocolate                                                                                                                                                                                               | 7" (left) 9          | " (right)    |
| □ None                                                                                                                                                                                                | 01100505     |  | W. I. IVIO 00050                                                                                                                                                                                                     |                      |              |
| SUGGESTED BILLING CODES                                                                                                                                                                               |              |  |                                                                                                                                                                                                                      |                      |              |
| <ul> <li>L1940 Ankle foot orthosis, plastic or other material, custom fabricated</li> <li>L2330 Addition to lower extremity, lacer molded to patient m for custom fabricated orthosis only</li> </ul> |              |  | <ul> <li>L2275 Addition to lower extremity, varus/valgus correction, plastic modification, padded/lined</li> <li>L2820 Addition to lower extremity orthosis, soft interface for molded plastic below knee</li> </ul> |                      |              |
| CASTING INSTRUCTIONS USING THE STS MID LEG SOCK                                                                                                                                                       |              |  |                                                                                                                                                                                                                      |                      |              |
|                                                                                                                                                                                                       |              |  |                                                                                                                                                                                                                      |                      |              |

OR: semi weight bearing on foam

Mark medial & lateral mallelous