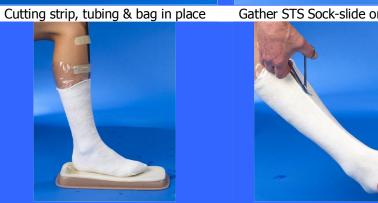

| RICHIE GAUNTLET AFO PRESCRIPTION FORM                                                                                                                                                                 |              |  |                                                                                                                                                                                                                      |                      |              |
|-------------------------------------------------------------------------------------------------------------------------------------------------------------------------------------------------------|--------------|--|----------------------------------------------------------------------------------------------------------------------------------------------------------------------------------------------------------------------|----------------------|--------------|
| 2                                                                                                                                                                                                     | Doctor Name: |  |                                                                                                                                                                                                                      |                      |              |
| <b>Integrity</b> ORTHOTICS                                                                                                                                                                            | Address:     |  |                                                                                                                                                                                                                      |                      |              |
| www.integrityortho.com                                                                                                                                                                                | City:        |  |                                                                                                                                                                                                                      | State:               | Zip:         |
| 19113 63RD AVENUE NE, SUITE 4<br>ARLINGTON WA 98223<br>Toll Free: 1-866-678-4652<br>Phone: 360-435-0703<br>Fax: 360-435-2912                                                                          | ACCT#:       |  |                                                                                                                                                                                                                      |                      |              |
|                                                                                                                                                                                                       | Pt Name:     |  |                                                                                                                                                                                                                      | □ Male □ Female Age: |              |
|                                                                                                                                                                                                       | Height:      |  | Weight:                                                                                                                                                                                                              | Sh                   | noe Size:    |
|                                                                                                                                                                                                       | Shoe Type:   |  |                                                                                                                                                                                                                      | Shoes Enclosed       | : □ Yes □ No |
|                                                                                                                                                                                                       | Cast enclose |  | Left                                                                                                                                                                                                                 | Right                | B/L          |
| PLEASE MARK MEDIAL AND LATERAL MALLEOLI ON NEGATIVE CAST!  CLINICAL INFORMATION                                                                                                                       |              |  |                                                                                                                                                                                                                      |                      |              |
| DIAGNOSIS:  Accommodation location(s): (describe & mark location on cast)                                                                                                                             |              |  |                                                                                                                                                                                                                      |                      |              |
|                                                                                                                                                                                                       |              |  |                                                                                                                                                                                                                      |                      |              |
| Height:  ☐ 7": most versatile height  ☐ 9": for maximal rigidity and control  Arch Suspender:  ☐ Medial (varus force on hindfoot)  ☐ Lateral (valgus force on hindfoot)                               |              |  | or:<br>an<br>Chocolate                                                                                                                                                                                               | 7" (left) 9          | " (right)    |
| □ None                                                                                                                                                                                                | 01100505     |  | W. I. IVIO 00050                                                                                                                                                                                                     |                      |              |
| SUGGESTED BILLING CODES                                                                                                                                                                               |              |  |                                                                                                                                                                                                                      |                      |              |
| <ul> <li>L1940 Ankle foot orthosis, plastic or other material, custom fabricated</li> <li>L2330 Addition to lower extremity, lacer molded to patient m for custom fabricated orthosis only</li> </ul> |              |  | <ul> <li>L2275 Addition to lower extremity, varus/valgus correction, plastic modification, padded/lined</li> <li>L2820 Addition to lower extremity orthosis, soft interface for molded plastic below knee</li> </ul> |                      |              |
| CASTING INSTRUCTIONS USING THE STS MID LEG SOCK                                                                                                                                                       |              |  |                                                                                                                                                                                                                      |                      |              |
|                                                                                                                                                                                                       |              |  |                                                                                                                                                                                                                      |                      |              |